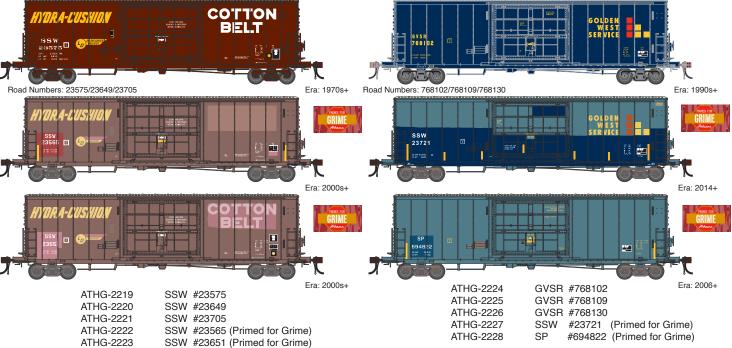

## 50ft PC&F Smooth Side Box Car with 14ft Plug Door

#### PROTOTYPE AND BACKGROUND INFO:

Change to Starting in the 1960s, insulated box cars became common on most railroads. This type of car was useful for hauling canned goods or other commodities that needed to be protected from temperature extremes. The model depicted by this Athearn Genesis car was built by Pacific Car & Foundry and features different side panel construction and door types per prototype. The cars also feature a detailed cushion underframe and full brake rigging.

#### **MODEL FEATURES:**

- · Separate wireform grab irons, etched metal coupler platforms. Full underframe detail: air brake reservoir, control valve, and brake cylinder with plumbing and brake rod details
- · Weighted for optimum performance
- Separately applied wire grab irons where applicable
- · Trucks with animated rotating bearing caps
- Coupler lift bars, trainline hoses, brake hoses, and hardware
- · Body-mounted, McHenry® scale knuckle couplers
- · Machined metal wheels with RP25 contours operate on all popular brands of track
- · Accurately painted and printed for prototypical realism
- · Highly detailed, injection-molded body
- Minimum radius: 18" Recommended radius: 22"

#### PRIMED FOR GRIME MODELS FEATURE

- · Duplicated look and feel of "In Service" equipment
- · Faded base colors matched to the prototype
- · Perfect starting point for adding grime and rust

PRIMED FOR GRIME \$54.99 INDIVIDUAL