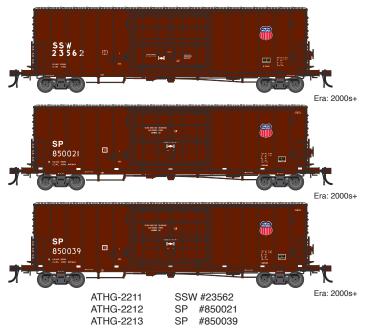

## 50ft PC&F Smooth Side Box Car with 14ft Plug Door

#### PROTOTYPE AND BACKGROUND INFO:

Change to Starting in the 1960s, insulated box cars became common on most railroads. This type of car was useful for hauling canned goods or other commodities that needed to be protected from temperature extremes. The model depicted by this Athearn Genesis car was built by Pacific Car & Foundry and features different side panel construction and door types per prototype. The cars also feature a detailed cushion underframe and full brake rigging.

#### **MODEL FEATURES:**

- · Separate wireform grab irons, etched metal coupler platforms. Full underframe detail: air brake reservoir, control valve, and brake cylinder with plumbing and brake rod details
- · Weighted for optimum performance
- Separately applied wire grab irons where applicable
- · Trucks with animated rotating bearing caps
- Coupler lift bars, trainline hoses, brake hoses, and hardware
- · Body-mounted, McHenry® scale knuckle couplers
- · Machined metal wheels with RP25 contours operate on all popular brands of track
- · Accurately painted and printed for prototypical realism
- · Highly detailed, injection-molded body
- Minimum radius: 18" Recommended radius: 22"