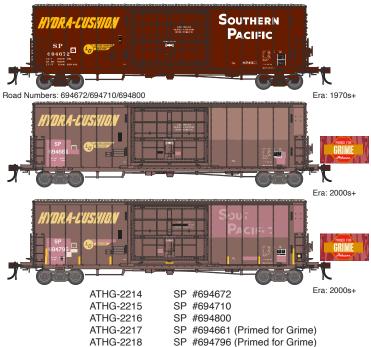

## 50ft PC&F Smooth Side Box Car with 14ft Plug Door

#### PROTOTYPE AND BACKGROUND INFO:

Change to Starting in the 1960s, insulated box cars became common on most railroads. This type of car was useful for hauling canned goods or other commodities that needed to be protected from temperature extremes. The model depicted by this Athearn Genesis car was built by Pacific Car & Foundry and features different side panel construction and door types per prototype. The cars also feature a detailed cushion underframe and full brake rigging.

#### **MODEL FEATURES:**

- · Separate wireform grab irons, etched metal coupler platforms. Full underframe detail: air brake reservoir, control valve, and brake cylinder with plumbing and brake rod details
- · Weighted for optimum performance
- Separately applied wire grab irons where applicable
- · Trucks with animated rotating bearing caps
- Coupler lift bars, trainline hoses, brake hoses, and hardware
- · Body-mounted, McHenry® scale knuckle couplers
- · Machined metal wheels with RP25 contours operate on all popular brands of track
- · Accurately painted and printed for prototypical realism
- · Highly detailed, injection-molded body
- Minimum radius: 18" Recommended radius: 22"

#### PRIMED FOR GRIME MODELS FEATURE

- · Duplicated look and feel of "In Service" equipment
- · Faded base colors matched to the prototype
- · Perfect starting point for adding grime and rust

PRIMED FOR GRIME \$54.99 INDIVIDUAL