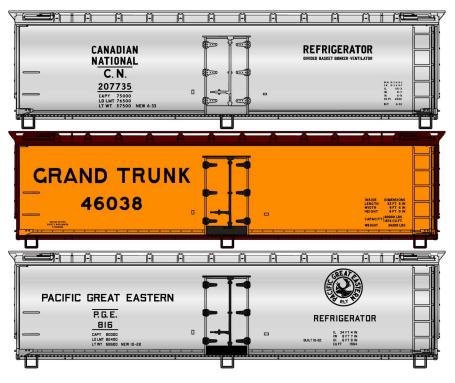

CSX Singles Available (Random from 3-Car Set) #81791 \$22.98 Retail

**#2219 Chesapeake & Ohio** 2-Bay ACF Covered Hopper \$22.98 Retail

#8180 "Great White North" 40' Wood Refrigerator Car Limited Run 3-Car Set \$67.98 Retail

## Wood Reefer Singles Available Separately

#81801 Canadian National #81802 Grand Trunk #81803 Pacific Great Eastern \$22.98 Each Retail