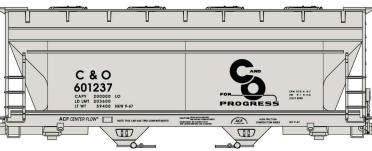

CSX Singles Available (Random from 3-Car Set) #81791 \$22.98 Retail

**#2219 Chesapeake & Ohio** 2-Bay ACF Covered Hopper \$22.98 Retail

#8180 "Great White North" 40' Wood Refrigerator Car Limited Run 3-Car Set \$67.98 Retail