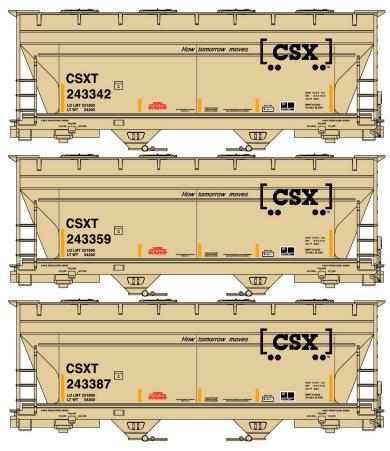

## AFFORDABLE, EASY TO ASSEMBLE KITS HO SCALE

These items scheduled for production approximately June 2025

**#8179 CSX "How Tomorrow Moves" Limited Run 3-Car Set** 2-Bay ACF Covered Hoppers \$67.98 Retail

CSX Singles Available (Random from 3-Car Set) #81791 \$22.98 Retail

**#2219 Chesapeake & Ohio** 2-Bay ACF Covered Hopper \$22.98 Retail

#8180 "Great White North" 40' Wood Refrigerator Car Limited Run 3-Car Set \$67.98 Retail