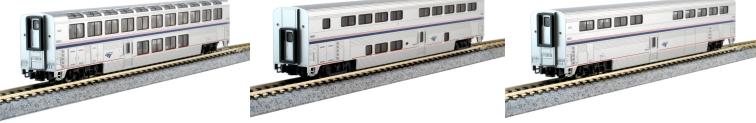

## - New Product Announcement -

Rerun Alert: Coming back is the Wildy popular Amtrak Superliner 6-Unit Set. This set includes a Viewliner II baggage car and various Amtrak Superliner I & II. Complete your Fleet with this great set! More information on

**BACK ON TRACK:** We are excited to introduce more colors of our N scale Unitrack Bridges! Including Light Green and Reddish-Brown

- PRE-ORDER DEADLINE: 04-30-25 for all items by 4pm CST -

| ITEM #    | МАР | DESCRIPTION                                                 | Expected<br>Delivery | Carton<br>Qty. | MSRP     |
|-----------|-----|-------------------------------------------------------------|----------------------|----------------|----------|
| 10-1789   | N   | (N) Amtrak Superliner Phase VI 6-Unit Bookcase Set          | October 2025         | 10             | \$205.00 |
| 10-1789-1 | N   | (N) Amtrak Superliner Phase VI 6-Unit Bookcase Set w/Lights | October 2025         | -              | \$295.00 |
| 31-650    | N   | (N) North American Suburban Station                         | April 2025           | 18             | \$79.00  |
| 20-428    | N   | (N) Truss Bridge (Light Green)                              | June 2025            | 10             | \$16.00  |
| 20-429    | N   | (N) Truss Bridge (Reddish Brown)                            | June 2025            | 10             | \$16.00  |
| 20-449    | N   | (N) Plate Girder Bridge (Light Green)                       | June 2025            | 10             | \$14.00  |
| 20-459    | N   | (N) Deck Girder Bridge (Light Green)                        | June 2025            | 10             | \$13.00  |
| 20-468    | N   | (N) Curved Deck Girder Bridge R488-15* (Light Green)        | June 2025            | 10             | \$14.00  |
| 20-473    | N   | (N) Curved Deck Girder Bridge R481-15* (Light Green)        | June 2025            | 10             | \$15.00  |
|           |     |                                                             |                      |                |          |