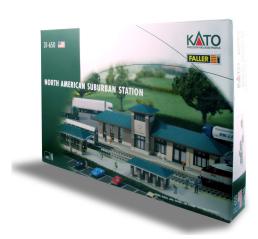

## New ProductAnnouncement -

- N Scale Amtrak Superliner 6 Unit Set –
- N North American Suburban Station -More N Scale Bridges-

New From Kato: The North American Suburban Station makes a return! This unassembled kit is produced by Faller and comes with a number of pre-printed parts, including pre-mortared brick details. While detailed out of the box some assembly and glue are required. While this Kit is based off of a Chicago area commuter station, included with this kit will be an assortment of different commuter and Amtrak station stickers for label in different ways appropriate for models all over the country! Dimensions: 9.7" x 3" (x2 sections) footprint, 3" height.