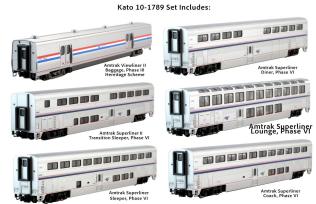

## - New Product Announcement -

Rerun Alert: Coming back is the Wildy popular Amtrak Superliner 6-Unit Set. This set includes a Viewliner II baggage car and various Amtrak Superliner I & II. Complete your Fleet with this great set! More information on