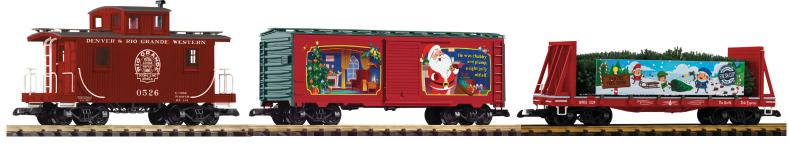

38976 D&RGW Wood Caboose 0526

38975 Christmas Boxcar

38980 Santa's Tree Farm Transport

38257 North Pole Express 0-6-0T Loco

38974 North Pole Express Hopper Car

38978 North Pole Express Caboose