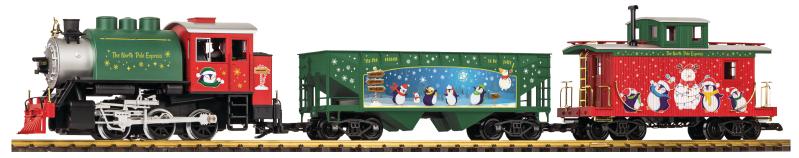

38976 D&RGW Wood Caboose 0526

38975 Christmas Boxcar

38980 Santa's Tree Farm Transport

38257 North Pole Express 0-6-0T Loco

38974 North Pole Express Hopper Car

38978 North Pole Express Caboose