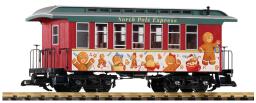

# **MORE CHRISTMAS ITEMS!**

38123 Christmas Freight R/C Starter Set, 120V w/ Smoke, Analog Steam Sound, and R/C Control

38669 North Pole Express Coach

38670 North Pole Express Coach

38671 North Pole Express Combine