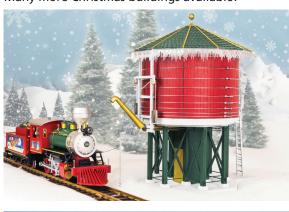

## **Christmas Building Kits**

Many more Christmas buildings available!

38230 North Pole Express Loco 24

38951 North Pole Express Ore Car, 2-Pack

62273 ChristmasTown Water Tower 62268 ChristmasTown Station