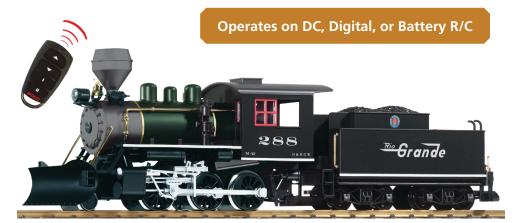

# Tri-Mo

38271 PRR Mogul 213 w/Smoke & Tri-Mode Sound

38270 D&RGW Mogul 288 w/Smoke & Tri-Mode Sound

### Tri-Mode Sound — Another FIRST from PIKO!

Steam Locos with smoke and digital sound, factory-equipped for operation on:

- DC Track Power
- DCC Digital
- Onboard Battery Power with R/C

For easy Battery R/C operation, insert (10) AA rechargeable cells (not included) into the battery clip in the tender. Or connect your own lithium battery packs, available from various G-Scale retailers, to the industry-standard socket, for many hours of run-time. Control speed, direction, emergency stop, bell and playable whistle with the included PIKO R/C Pocket Remote. Up to eight locos can run independently on different R/C channels.

Both DC and Battery operation offer a wealth of automatic digital steam sound features, like exhaust chuff, air pump, and more. KeepAlive® technology keeps everything running smoothly even over dirty track on DC/DCC power, and provides standstill sound in all three modes.

DCC operation offers even more features, plus all the benefits of TCS WOWSteam Sound. Choose from numerous bells, exhaust chuff sounds and more! Audio Assist® guides you through programming without the need to memorize CVs.