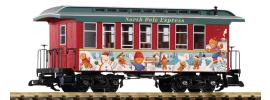

# **MORE CHRISTMAS ITEMS!**

38123 Christmas Freight R/C Starter Set, 120V w/ Smoke, Analog Steam Sound, and R/C Control

38669 North Pole Express Coach

38670 North Pole Express Coach

38671 North Pole Express Combine