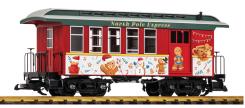

# **MORE CHRISTMAS ITEMS!**

38123 Christmas Freight R/C Starter Set, 120V w/ Smoke, Analog Steam Sound, and R/C Control

38669 North Pole Express Coach

38670 North Pole Express Coach

38671 North Pole Express Combine