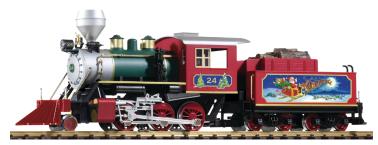

## **Christmas Building Kits**

Many more Christmas buildings available!

38230 North Pole Express Loco 24

38951 North Pole Express Ore Car, 2-Pack

62273 ChristmasTown Water Tower 62268 ChristmasTown Station