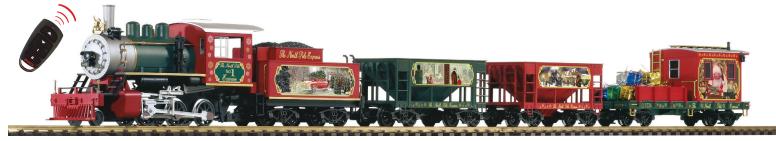

# **MORE CHRISTMAS ITEMS!**

38123 Christmas Freight R/C Starter Set, 120V w/ Smoke, Analog Steam Sound, and R/C Control

38669 North Pole Express Coach

38670 North Pole Express Coach

38671 North Pole Express Combine