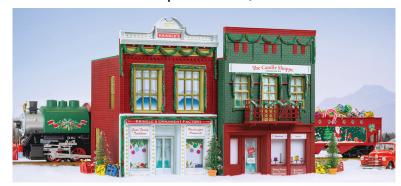

## **Christmas Building Kits**

Many more Christmas buildings available!

38230 North Pole Express Loco 24

38951 North Pole Express Ore Car, 2-Pack

62273 ChristmasTown Water Tower 62268 ChristmasTown Station

62269 ChristmasTown Candle Shop62270 ChristmasTown Ornament Factory